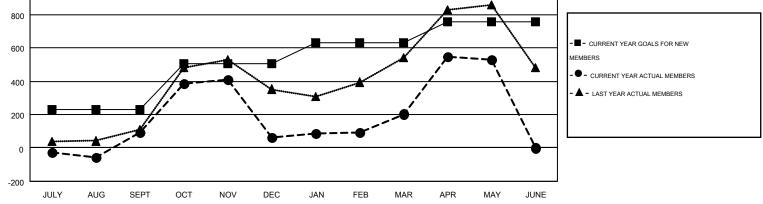

#### GMT: JUSWAN TJOE

| GMT |  |
|-----|--|
|     |  |

| Clubs                 |                  |           |                  | Members               |               |                    |                                        |                    |                  |
|-----------------------|------------------|-----------|------------------|-----------------------|---------------|--------------------|----------------------------------------|--------------------|------------------|
| RESULTS FOR 2014-2015 |                  |           |                  | RESULTS FOR 2014-2015 |               |                    |                                        |                    |                  |
| QUARTER               | NEW CLUB<br>GOAL | NEW CLUBS | DROPPED<br>CLUBS | NET<br>GAIN/LOSS      | QUARTER       | NEW MEMBER<br>GOAL | CHARTER AND<br>NEW<br>MEMBERS<br>ADDED | DROPPED<br>MEMBERS | NET<br>GAIN/LOSS |
| JULY/AUG/SEPT         | 7                | 3         | 5                | -2                    | JULY/AUG/SEPT | 230                | 303                                    | 208                | 95               |
| OCT/NOV/DEC           | 4                | 7         | 4                | 3                     | OCT/NOV/DEC   | 275                | 473                                    | 506                | -33              |
| JAN/FEB/MAR           | 3                | 6         | 1                | 5                     | JAN/FEB/MAR   | 125                | 303                                    | 162                | 141              |
| APR/MAY/JUNE          | 3                | 7         | 2                | 5                     | APR/MAY/JUNE  | 125                | 593                                    | 266                | 327              |