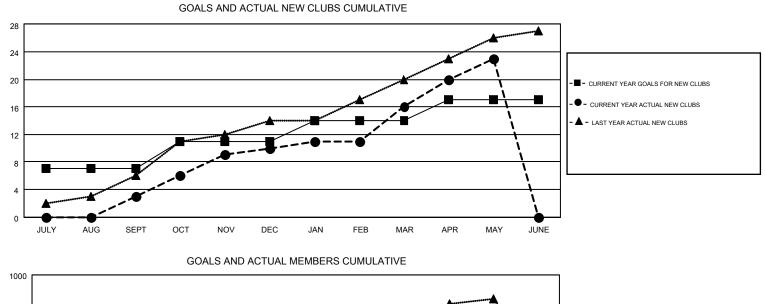

#### GMT: JUSWAN TJOE

| GMT |  |
|-----|--|
|     |  |

| Clubs                 |                  |           |                  | Members               |               |                    |                                        |                    |                  |
|-----------------------|------------------|-----------|------------------|-----------------------|---------------|--------------------|----------------------------------------|--------------------|------------------|
| RESULTS FOR 2014-2015 |                  |           |                  | RESULTS FOR 2014-2015 |               |                    |                                        |                    |                  |
| QUARTER               | NEW CLUB<br>GOAL | NEW CLUBS | DROPPED<br>CLUBS | NET<br>GAIN/LOSS      | QUARTER       | NEW MEMBER<br>GOAL | CHARTER AND<br>NEW<br>MEMBERS<br>ADDED | DROPPED<br>MEMBERS | NET<br>GAIN/LOSS |
| JULY/AUG/SEPT         | 7                | 3         | 5                | -2                    | JULY/AUG/SEPT | 230                | 303                                    | 208                | 95               |
| OCT/NOV/DEC           | 4                | 7         | 4                | 3                     | OCT/NOV/DEC   | 275                | 473                                    | 506                | -33              |
| JAN/FEB/MAR           | 3                | 6         | 1                | 5                     | JAN/FEB/MAR   | 125                | 303                                    | 162                | 141              |
| APR/MAY/JUNE          | 3                | 7         | 2                | 5                     | APR/MAY/JUNE  | 125                | 593                                    | 266                | 327              |